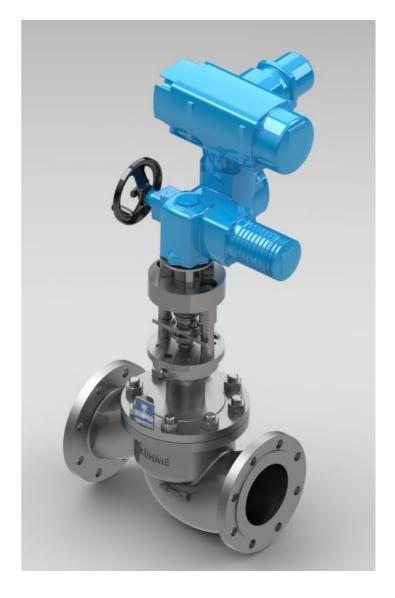

# Type MRV Motorised Control Valve for various Media **Electro Operated**

DN 25-600 PN 10-160

### **OPERATING DATA**

| Control valve for gaseous, liquid, steam and air media for all industrial sectors | Media:                 | > Gaseous media;        |
|-----------------------------------------------------------------------------------|------------------------|-------------------------|
|                                                                                   |                        | Liquid media;           |
|                                                                                   |                        | Steam and air media     |
|                                                                                   | Operating pressure:    | 10-160 bar              |
| ECHNICAL DATA                                                                     | Operating temperature: | -25 to 250 °C           |
| Special control plug for operating parameters                                     | Ambient temperature:   | -25 to 80 °C            |
| Separated connection for tightness test on automatic-seal set                     | Power supply:          | 400V / 50Hz             |
| Exchangeable plug gasket                                                          | Characteristic curve:  | linear/equal percentage |
| Maintenance-free guide bushing                                                    | IP Protection Class:   | IP 65                   |
| Intermediate lantern with position indication                                     | Mounting position:     | no restriction          |
| Electro three-phase motor                                                         | Mounting location:     | Indoor/Outdoor          |