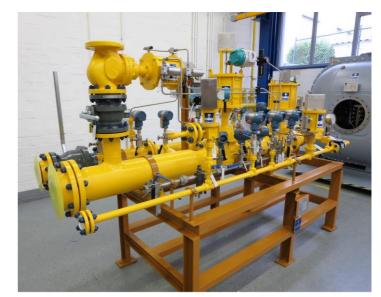

## Komplettsysteme und anschlussfertige Individuallösungen

Stand: 06.17 Änderungen vorbehalten

Mehr als 50 Jahre Know-How und Erfahrung fließen in den Detaillierungsgrad einer jeden KÜHME Armaturenstation und Systemlösung ein. Als international anerkannter Hersteller von vollintegrierten Armaturenstationen für Brennstoffzuführungs- und Verbrennungssysteme, umfasst unser Portfolio ebenfalls auf Gasmotoren zugeschnittenes Equipment.

## Ihre individuelle Anwendung - eine maßgeschneiderte KÜHME-Lösung

In diesem Zusammenhang spiegelt sich die Verschmelzung von bewährter Ventiltechnik und komplexer, anwendungsorientierter Systemintegration mit einem hohen Individualisierungsgrad wieder. Daher stehen KÜHME-Lösungen für hohe Flexibilität und bilden die Basis für optimale Leistung sowie Effizienz im Anlagenbetrieb.

## **VORTEILE**

- > Bewährtes Equipment made in Bochum
- > Systempakete in kompaktem Design
- > Auf den individuellen Anwendungsfall zugeschnittene Systemlösungen
- > Anschlussfertige Konfiguration, vorbereitet für die anlagenseitige Installation