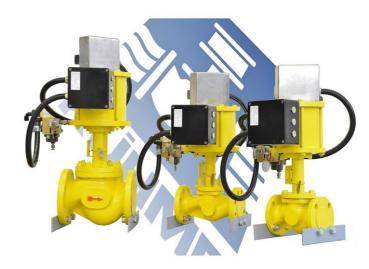

## Hochleistungs-Sicherheitsabsperrund Regelventil Technologie

Stand: 06.17 Änderungen vorbehalten

KÜHME als Technologieführer im Bereich der Sicherheitsabsperrventile hat sich auf Design, Entwicklung und Produktion von Spezialarmaturen für anspruchsvollste Anwendungen spezialisiert. Das Ventilportfolio zeichnet sich durch Abdeckung des gesamten Spektrums gasförmiger Medien aus.

## KÜHME Armaturen – Die Schnittstelle zwischen Brennstoff und Sicherheit

Innovative und bauteilgeprüfte KÜHME Ventiltechnologie bildet auch im Bereich der Gasmotoren das Rückgrat, um das höchste Sicherheitsniveau im Zuge einer Notfall-Abschaltung (ESD) für einen absolut sicheren und zuverlässigen Schutz der nachgeschalteten Anlagenteile sowie Prozesse zu gewährleisten.