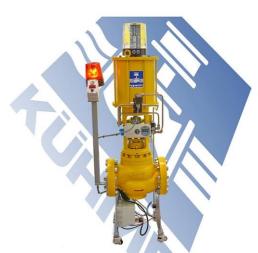

## Hochleistungs-Sicherheitsabsperrund Regelventil Technologie

Stand: 06.17 Änderungen vorbehalten

KÜHME als Technologieführer im Bereich der Sicherheitsabsperrventile hat sich auf Design, Entwicklung und Produktion von Spezialarmaturen für anspruchsvollste Anwendungen spezialisiert. Das Ventilportfolio zeichnet sich durch Abdeckung des gesamten Spektrums gasförmiger Medien aus.

## KÜHME Armaturen – Die Schnittstelle zwischen Brennstoff und Sicherheit

Innovative und bauteilgeprüfte KÜHME Ventiltechnologie bildet auch im Bereich der Gasmotoren das Rückgrat, um das höchste Sicherheitsniveau im Zuge einer Notfall-Abschaltung (ESD) für einen absolut sicheren und zuverlässigen Schutz der nachgeschalteten Anlagenteile sowie Prozesse zu gewährleisten.